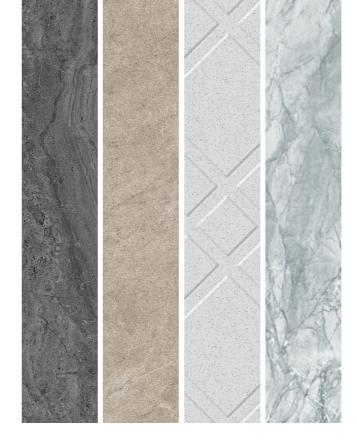

## OUR PRODUCTS

SLABSTONE sintered stone is combined from more than 20 kinds of natural minerals, using heating technology at temperatures over 1200°C - sintering mineral particles together to help the product have outstanding durability over time.

With dimensions up to 1600x2400mm and diverse thicknesses, SLABSTONE is a revolutionary material and the choice for 21st century architectural projects.

#### SIZES AVAILABLES

80x160 | 60x120 | 120x120 | 20x120 | 80x80 cm