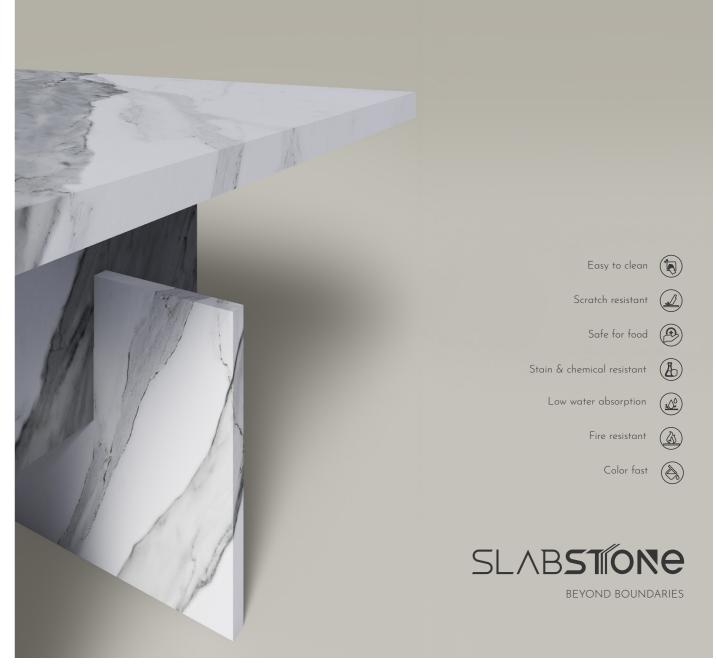

## OUR PRODUCTS

SLABSTONE sintered stone is combined from more than 20 kinds of natural minerals, using heating technology at temperatures over 1200°C - sintering mineral particles together to help the product have outstanding durability over time.

With dimensions up to 1600x2400mm and diverse thicknesses, SLABSTONE is a revolutionary material and the choice for 21st century architectural projects.

## OUR PRODUCTS

TRUNGDO's high-end tile brand launched in 2022 is a bold step forward in the field of Vietnamese construction materials production.

Combined with cutting edge technology, the product is resistant to external impacts and is the optimal choice for all architecture.