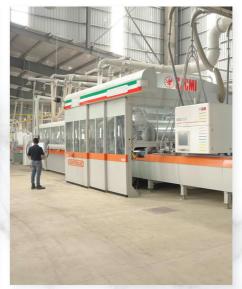

# TRUNGDO PRODUCTION COMPLEX

NGHE AN | 2021

The Trungdo Production Complex in Nghi Loc, Nghe An is the strategic project for TRUNGDO to lead the building material production in Vietnam.

O3 lines
Large format

O1 line

Fireclay bricks Glaze ceramic roof tiles

Ol line

The star of this project is TRUNGDO SLABSTONE factory with more than 1km length. Applying the latest Continua+ 2000 technology from Sacmi (Italy), TRUNGDO sucessfully produced the first ever sintered stone made in Vietnam with the size 160x240cm.