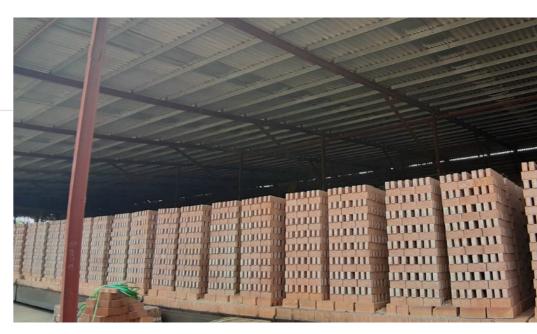

## TRUNGDO Ha Tinh

Ha Tinh

Fireclay bricks

37 employees

## TRUNGDO HA TINH

HA TINH | 2018

120 mil units/year Fireclay bricks