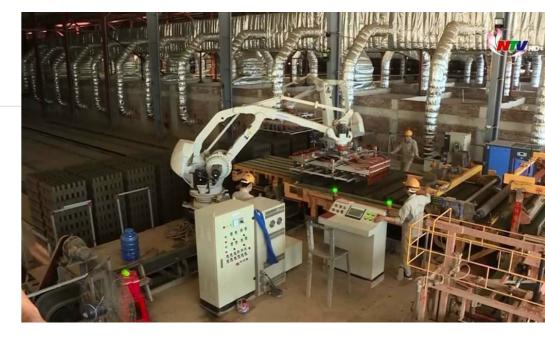

# TRUNGDO PRODUCTION COMPLEX

NGHE AN | 2021

The Trungdo Production Complex in Nghi Loc, Nghe An is the strategic project for TRUNGDO to lead the building material production in Vietnam.

O3 lines
Large format

O1 line

Fireclay bricks Glaze ceramic roof tiles

Ol line

The star of this project is TRUNGDO SLABSTONE factory with more than 1km length. Applying the latest Continua+ 2000 technology from Sacmi (Italy), TRUNGDO sucessfully produced the first ever sintered stone made in Vietnam with the size 160x240cm.

**TOTAL AREA** 

430,000 m<sup>2</sup>

**TOTAL CAPITAL** 

2,400 bil VND

**LARGE FORMAT SLAB** 

3.5 mil m²/year

**FIRECLAY BRICKS** 

110 mil. pieces/year