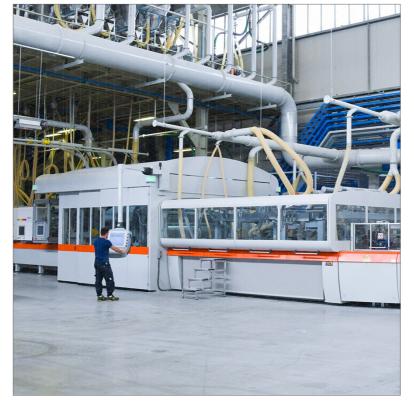

# TRUNGDO PRODUCTION COMPLEX

NGHE AN | 2021

The Trungdo Production Complex in Nghi Loc, Nghe An is the strategic project for TRUNGDO to lead the building material production in Vietnam.

O3 lines
Large format

O1 line

Fireclay bricks Glaze ceramic roof tiles

Ol line

The star of this project is TRUNGDO SLABSTONE factory with more than 1km length. Applying the latest Continua+ 2000 technology from Sacmi (Italy), TRUNGDO sucessfully produced the first ever sintered stone made in Vietnam with the size 160x240cm.

**TOTAL AREA** 

430,000 m<sup>2</sup>

**TOTAL CAPITAL** 

2,400 bil VND

**LARGE FORMAT SLAB** 

3.5 mil m²/year

**FIRECLAY BRICKS** 

110 mil. pieces/year