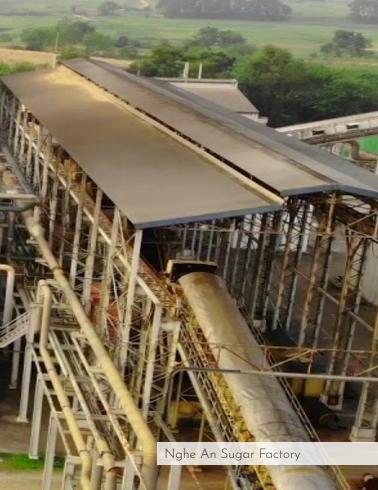

# TRUNGDO PRODUCTION COMPLEX

NGHE AN | 2021

The Trungdo Production Complex in Nghi Loc, Nghe An is the strategic project for TRUNGDO to lead the building material production in Vietnam.

O3 lines
Large format

O1 line

Fireclay bricks Glaze ceramic roof tiles

Ol line

The star of this project is TRUNGDO SLABSTONE factory with more than 1km length. Applying the latest Continua+ 2000 technology from Sacmi (Italy), TRUNGDO sucessfully produced the first ever sintered stone made in Vietnam with the size 160x240cm.

**TOTAL AREA** 

430,000 m<sup>2</sup>

**TOTAL CAPITAL** 

2,400 bil VND

**LARGE FORMAT SLAB** 

3.5 mil m²/year

**FIRECLAY BRICKS** 

110 mil. pieces/year