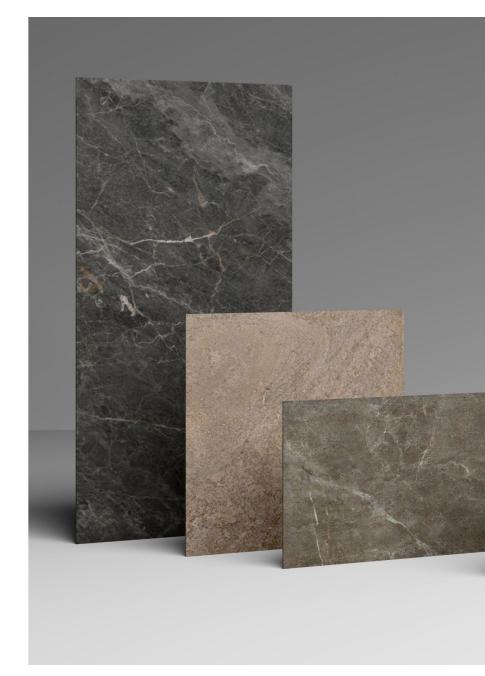

## OUR PRODUCTS

SLABSTONE sintered stone is combined from more than 20 kinds of natural minerals, using heating technology at temperatures over 1200°C - sintering mineral particles together to help the product have outstanding durability over time.

With dimensions up to 1600x2400mm and diverse thicknesses, SLABSTONE is a revolutionary material and the choice for 21st century architectural projects.

## OUR PRODUCTS

TRUNGDO's high-end tile brand launched in 2022 is a bold step forward in the field of Vietnamese construction materials production.

Combined with cutting edge technology, the product is resistant to external impacts and is the optimal choice for all architecture.