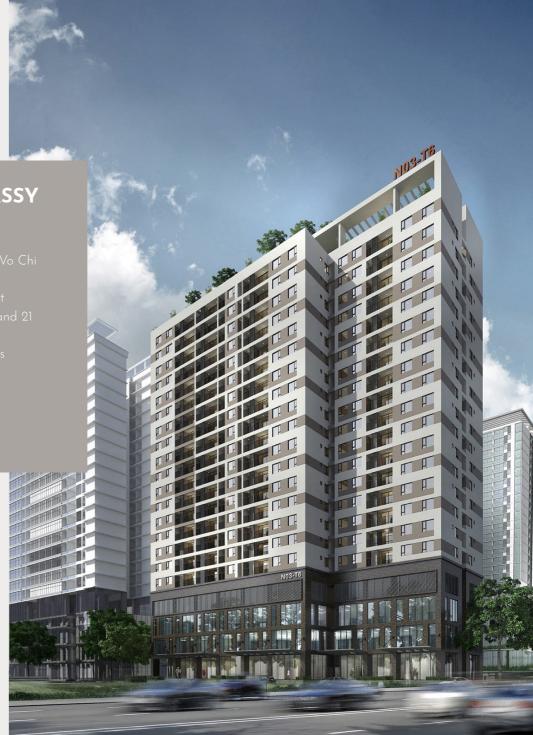

# TRUNGDO EMBASSY TOWER

- Location: Embassy Area, Vo Chi Cong, Hanoi
- 22km from Noi Bai airport
- Scale: 2 basement floors and 21
- Numbers of flats: 170 units