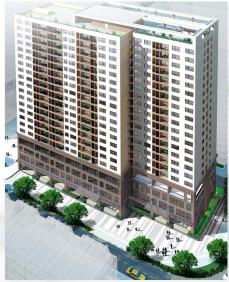

# TRUNGDO EMBASSY TOWER

- Location: Embassy Area, Vo Chi Cong, Hanoi
- 22km from Noi Bai airport
- Scale: 2 basement floors and 21
- Numbers of flats: 170 units