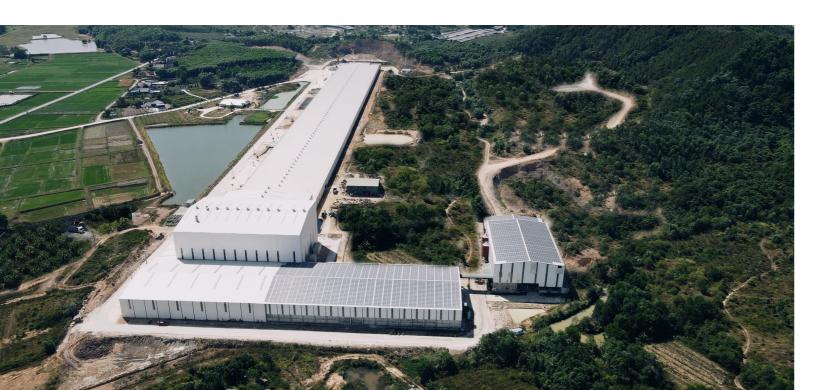

# TRUNGDO PRODUCTION COMPLEX

NGHE AN | 2021

The Trungdo Production Complex in Nghi Loc, Nghe An is the strategic project for TRUNGDO to lead the building material production in Vietnam.

O3 lines
Large format

O1 line

Fireclay bricks Glaze ceramic roof tiles

Ol line

The star of this project is TRUNGDO SLABSTONE factory with more than 1km length. Applying the latest Continua+ 2000 technology from Sacmi (Italy), TRUNGDO sucessfully produced the first ever sintered stone made in Vietnam with the size 160x240cm.

**TOTAL AREA** 

430,000 m<sup>2</sup>

**TOTAL CAPITAL** 

2,400 bil VND

**LARGE FORMAT SLAB** 

3.5 mil m²/year

**FIRECLAY BRICKS** 

110 mil. pieces/year