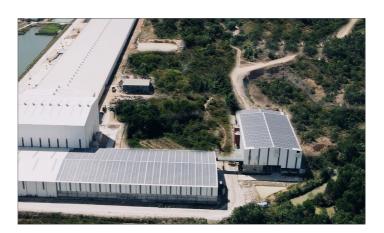

## **RENEWABLE ENERGY**

Use of solar panels on the roof of the factory to supply electricity for production.

## **3.500** KWH/day

Supply of 3.500 kwh/day for production.

3-5 celcius

Reduce heat inside factory.

**2.841** tons/day

Save 2.841 tons CO2 per day