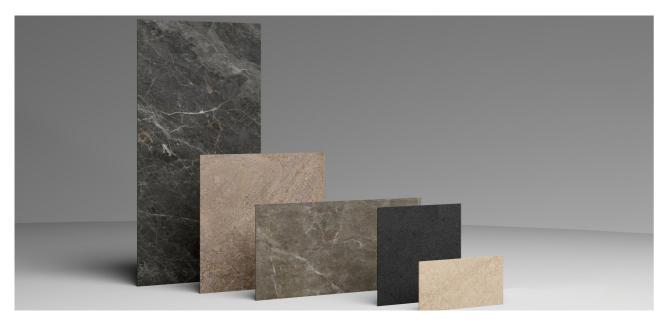

## OUR PRODUCTS

SLABSTONE sintered stone is combined from more than 20 kinds of natural minerals, using heating technology at temperatures over 1200°C - sintering mineral particles together to help the product have outstanding durability over time.

With dimensions up to 1600x2400mm and diverse thicknesses, SLABSTONE is a revolutionary material and the choice for 21st century architectural projects.